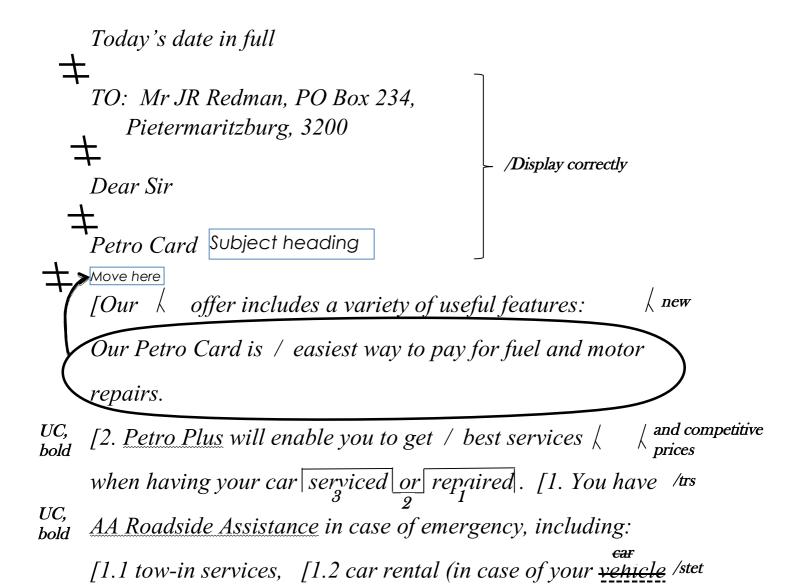

## NAME SURNAME QUESTION 2

4. Type, print and save as **QUESTION 2**.

 $\pm$ 

ital, all automatically included!

[3. The FuelMaster Express enables you to refuel in / safest, fastest and most convenient way possible. [To apply for your Petro Card, phone (011) 3525678. We're waiting for your call!

breaking down), [1.3 storage vehicle recovery and more – /del